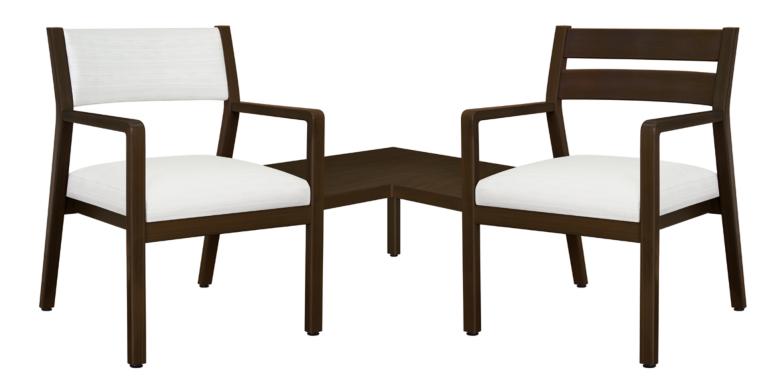

## Corner Linking Tables

KWalu. Furnishing the Future™

The Caterina Linking Tables make it possible to 'link' the versatile Caterina Guest chairs in a lobby or waiting room setting so families can sit together comfortably. Corner and Center linking table options are available and steel mounting brackets attach to the frame of the chair to support the tables. The Corner Linking table is equipped with a center leg support.

Model: CTLKTBLA (Also displayed with chairs CTE11 and CTE21. Not included.) 31.75W 31.75D 15H