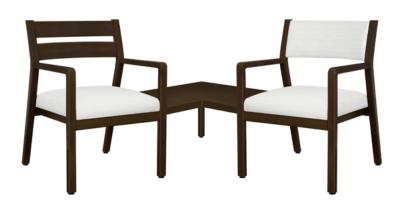

## Corner Linking Tables

KWalu. Furnishing the Future™

The Caterina Linking Tables make it possible to 'link' the versatile Caterina Guest chairs in a lobby or waiting room setting so families can sit together comfortably. Corner and Center linking table options are available and steel mounting brackets attach to the frame of the chair to support the tables. The Corner Linking table is equipped with a center leg support.

Model: CTLKTBLA (Also displayed with chairs CTE11 and CTE21. Not included.) 31.75W 31.75D 15H